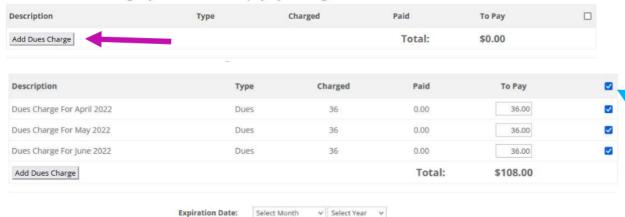

Pay online will allow you to go online and pay your monthly Union Dues. Click the pay online tab, it will take you to the payment screen. From there, you will add how many months you want to pay by clicking the add dues charge. Check the boxes to add to cart and enter your payment information, make sure to submit payment.

#### Payment

Please select the charges you would like to pay by clicking the checkboxes.

Submit Payment